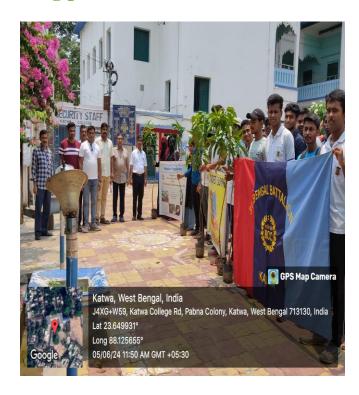

lub, NSS and NCC

# **No of Participants:**

25 (Teachers-5, Students-20)

#### **Outcome of the Programme:**

- Many students, teachers and non-teaching staff planted thirty trees on celebrating world environment day.
- The event made our college greener and taught us to care for nature.
- Students and others felt united and joyfull to help our environment.
- We learn why tree plantation is important and how it helps our planet.
- We plan more event like this to keep our campus green and clean.

Signature of the IQAC Coordinator

Coordinator IQAC Katwa College Signature of the Principal



(Affiliated to the University of Burdwan)

Principal's Office,

P.O.:Katwa, Dist.: PurbaBardhaman, WestBengal, PIN: 713130, India.

**Mobile:** +918101078393 ॥विद्यया विन्दतेऽमृतम् ॥

# Geo Tag photo:





**Signature of the IQAC Coordinator** Coordinator **IQAC** Katwa College

Signature of the Principal



(Affiliatedto theUniversityofBurdwan)

Principal's Office,

P.O.:Katwa, Dist.: PurbaBardhaman, WestBengal, PIN: 713130, India.

Mobile: +918101078393 ॥विद्यया विन्दतेऽमृतम् ॥

#### 6. Name of Programme: West Bengal Pollution Control Board 50 years celebration

**Notice of the Programme.** 

KATWA COLLEGE
(Affiliated to the UNIVERSITY OF BURDWAN)



Principal's Office KATWA – 713 130 PURBA BARDHAMAN Mob. - +91 8101078393 E-mail: <u>katcoll2009@gmail.com</u> Website: <u>www.katwacollege.ac.in</u>

Date: - 01.06.2024

Notice

This is to inform you that our college is going to participate in the event "World Environment Day and WBPCB's Golden Jubilee Celebration" organised by West Bengal