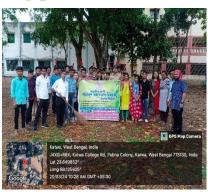

Mobile: +918101078393 ॥विद्यया विन्दतेऽमृतम् ॥

"Observation of World Water Day"

**Notice** 

Date: 18.03.2024

Like previous year, Katwa College IQAC & GO-GREEN committee will organize an Orientation Programme on "Observation of World Water Day" on 22.03.2024. This programme will be held at Room No. 107 & this programme will start at 11 A.M. All the students of 2<sup>nd</sup> sem . & NSS members are requested to attend this programme positively.

#### Orientation Programme on "Observation of World Water Day"

**Type of the activity:** Orientation/ Awareness programme.

Organizing body: Katwa College IQAC & GO-GREEN Committee.

Date & Time: 22.03.2024[Time: 11A.M.].

Venue: Room no. 107

Speaker: Prof. ChitritaMondal.

**No.of Participants:** 

100 Students.

**Objectives:** 

Since 1993, it has been celebrated on March 22 to highlight the importance of freshwater. According to the UN, around 2.2 billion people are living without access to safe water. The day focuses on taking action to tackle the global water crisis.