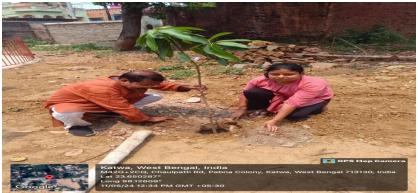

#### \*Rooftop rain water harvesting:

It is a system of catching rain water where it falls. The water stored by this ways is used

for various purposes such as gardening, irrigation etc.

The katwa college had started initiatives for rain water harvesting from the month of May in the year of 2023 & constructed rain water harvesting project which is the collection of rain water that runs off from rooftop & this run off rainwater is recharged into the ground water table & a storage tank with rain water to be used in gardening, irrigation etc. College has set up rain water harvesting( ground water recharge circular shaped trough injection well) with the technical assistance of Public Works Dept.(PWD), Social Sector PurbaBardhaman, W.B. at the cost of Rs. 9,43,167.00.