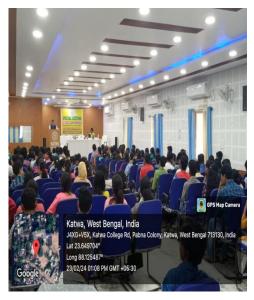

#### Orientation Programme on "Observation of World Water Day"

**Type of the activity:** Orientation/ Awareness programme. **Organizing body:** Katwa College IQAC & GO-GREEN Committee.

Date & Time: 22.03.2023[Time: 11A.M.].

Venue: Room no. 101

Speaker: Prof. TarashankarChatterjee

**No.of Participants:** 

73 Students. **Objectives:** 

Since 1993, it has been celebrated on March 22 to highlight the importance of freshwater. According to the UN, around 2.2 billion people are living without access to safe water. The day focuses on taking action to tackle the global water crisis.