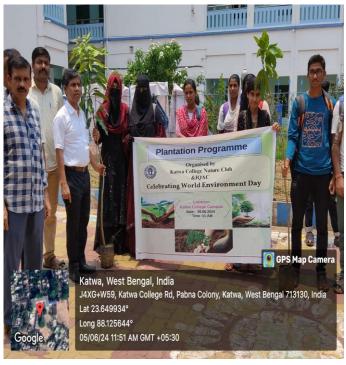

b, NSS and NCC

# **No of Participants:**

25 (Teachers-5, Students-20)

#### **Outcome of the Programme:**

- Many students, teachers and non-teaching staff planted thirty trees on celebrating world environment day.
- The event made our college greener and taught us to care for nature.
- Students and others felt united and joyfull to help our environment.
- We learn why tree plantation is important and how it helps our planet.
- We plan more event like this to keep our campus green and clean.

Signature of the IQAC Coordinator

Coordinator IQAC Katwa College Signature of the Principal



(Affiliated to the University of Burdwan)

Principal's Office,

P.O.:Katwa, Dist.: PurbaBardhaman, WestBengal, PIN: 713130, India.

**Mobile:** +918101078393 ॥विद्यया विन्दतेऽमृतम् ॥

# Geo Tag photo:





**Signature of the IQAC Coordinator** Coordinator **IQAC** Katwa College

Signature of the Principal



(Affiliatedto theUniversityofBurdwan)

Principal's Office,

P.O.:Katwa, Dist.: PurbaBardhaman, WestBengal, PIN: 713130, India.

Mobile: +918101078393 ॥विद्यया विन्दतेऽमृतम् ॥

#### 6. Name of Programme: West Bengal Pollution Control Board 50 years celebration

**Notice of the Programme.** 

KATWA COLLEGE
(Affiliated to the UNIVERSITY OF BURDWAN)



Principal's Office KATWA – 713 130 PURBA BARDHAMAN Mob. - +91 8101078393 E-mail: <u>katcoll2009@gmail.com</u> Website: <u>www.katwacollege.ac.in</u>

Date: - 01.06.2024

Notice

This is to inform you that our college is going to participate in the event "World Environment Day and WBPCB's Golden Jubilee Celebration" organised by West Bengal P