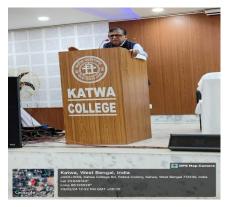

#### Orientation Programme on "Observation of World Water Day"

**Type of the activity:** Orientation/ Awareness programme.

Organizing body: Katwa College IQAC & GO-GREEN Committee.

Date & Time: 22.03.2024[Time: 11A.M.].

Venue: Room no. 107

Speaker: Prof. ChitritaMondal.

**No.of Participants:** 

100 Students.

**Objectives:** 

Since 1993, it has been celebrated on March 22 to highlight the importance of freshwater. According to the UN, around 2.2 billion people are living without access to safe water. The day focuses on taking action to tackle the global water crisis.