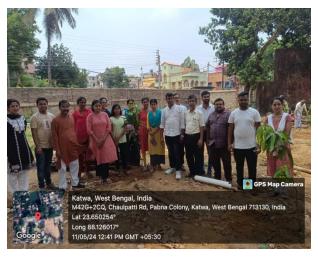

Mobile: +918101078393 ॥विद्यया विन्दतेऽमृतम् ॥

"Observation of World Water Day"

**Notice** 

Date: 18.03.2024

Like previous year, Katwa College IQAC & GO-GREEN committee will organize an Orientation Programme on "Observation of World Water Day" on 22.03.2024. This programme will be held at Room No. 107 & this programme will start at 11 A.M. All the students of 2<sup>nd</sup> sem . & NSS members are requested to attend this programme positively.

#### Orientation Programme on "Observation of World Water Day"

**Type of the activity:** Orientation/ Awareness programme.

Organizing body: Katwa College IQAC & GO-GREEN Committee.

Date & Time: 22.03.2024[Time: 11A.M.].

Venue: Room no. 107

Speaker: Prof. ChitritaMondal.

**No.of Participants:** 

100 Students.

**Objectives:** 

Since 1993, it has been celebrated on March 22 to highlight the importance of freshwater. According to the UN, around 2.2 billion people are living without access to safe water. The day focuses on taking action to tackle the global water crisis.