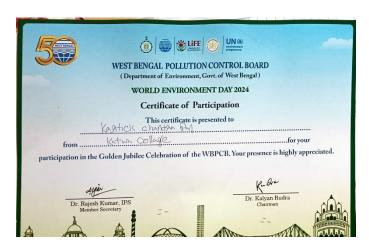

Principal's Office,

P.O.:Katwa, Dist.: PurbaBardhaman, WestBengal, PIN: 713130, India.

Mobile: +918101078393 ॥विद्यया विन्दतेऽमृतम् ॥

Prayer for Installation of rooftop 10 kVA Photovoltaic Station in College Campus to the Chairman WBPCB, GOVT. of West Bengal

KATWA COLLEGE

(Estd: 1948 \*\* Affiliated to the UNIVERSITY OF BURDWAN) Principal's Office

Katwa - 713 130 Purba Bardhaman

(03453) 255049/255164 Mob: +918101078393 E-mail: katcoll2009@gmail.com

Website:www.katwacollege.ac.in

Ref No: 304/Solar Energy/145

Date: 23.02.2024

The Chairman West Bengal Pollution Control Board (Department of Environment, Govt. of west Bengal

Sub: Installation of rooftop 10 KV/Photovoltaic Station in our college premises

We shall remain ever grateful if you kindly install 10 KVAPhotovoltaic Station for our college. This will help us to use green energy & fight the climate change. We shall provide 500 sq.m rooftop having bright sunlight for necessary work.