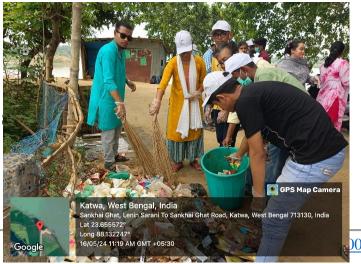

Mobile: +918101078393 ॥विद्यया विन्दतेऽमृतम् ॥

Field Training of Students on Solid Waste Management within the College Campus under MOU with Katwa Municipality

Sennir Kumar Saha Chairman Katwa Municipality

#### TO WHOM IT MAY CONCERN

Completion Certificate of Students of "Field Training Programme" under MoU

This is to certify that following students of three NSS units of Katwa College have completed the "Field Training on 'Solid Waste Management' to manage properly the solid wastes generated within the college campus" on and from 30.05.2024 to 08.06.2024 successfully, at the Solid Waste Management Department of our office i.e. — Katwa Municipality, Katwa, Purba Bardhaman The programme has been conducted under the MoU signed on 15.04.2023 between Katwa Municipality, Katwa, PurbaBardhaman and Katwa College, Katwa, PurbaBardhaman.