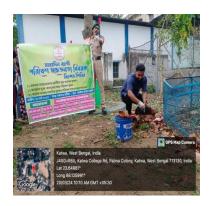

#### Preamble:

Scarcity of water is one of the growing concerns of the whole world at present time, the ultimate solution, is water conservation. Issues related to water governance have not been addressed adequately. Mismanagement of water resources has led to a critical situation in many parts of the country. In this context, our institute Katwa College is committed to rain water harvesting & sustainable water management.

Katwa College has taken several initiatives to conserve water such as rain water harvesting from rooftop run off & ground water recharge through injection well, bore well recharge system & maintenance of water distribution system in the college campus etc. So, institute make a policy for water conservation & sustainable maintenance of resources.

#### \*Rooftop rain water harvesting:

It is a system of catching rain water where it falls. The water stored by this ways is used

for various purposes such as gardening, irrigation etc.

The katwa college had started initiatives for rain water harvesting from the month of May in the year of 2023 & constructed rain water harvesting project which is the collection of rain water that runs off from rooftop & this run off rainwater is recharged into the ground water table & a storage tank with rain water to be used in gardening, irrigation etc. College has set up rain water harvesting( ground water recharge circular shaped trough injection well) with the technical assistance of Public Works Dept.(PWD), Social Sector PurbaBardhaman, W.B. at the cost of Rs. 9,43,167.00.