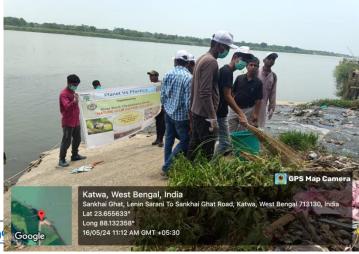

Mobile: +918101078393 ॥विद्यया विन्दतेऽमृतम् ॥

Field Training of Students on Solid Waste Management within the College Campus under MOU with Katwa Municipality

Sennir Kumar Saha Chairman Katwa Municipality

#### TO WHOM IT MAY CONCERN

Completion Certificate of Students of "Field Training Programme" under MoU

This is to certify that following students of three NSS units of Katwa College have completed the "Field Training on 'Solid Waste Management' to manage properly the solid wastes generated within the college campus" on and from 30.05.2024 to 08.06.2024 successfully, at the Solid Waste Management Department of our office i.e. — Katwa Municipality, Katwa, Purba Bardhaman The programme has been conducted under the MoU signed on 15.04.2023 between Katwa Municipality, Katwa, PurbaBardhaman and Katwa College, Katwa, PurbaBardhaman.