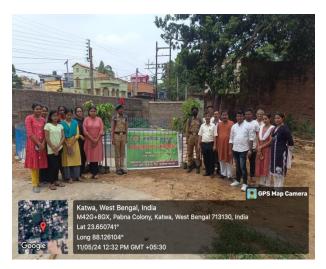

Mobile: +918101078393 ॥विद्यया विन्दतेऽमृतम् ॥

"Observation of World Water Day"

**Notice** 

Date: 18.03.2024

Like previous year, Katwa College IQAC & GO-GREEN committee will organize an Orientation Programme on "Observation of World Water Day" on 22.03.2024. This programme will be held at Room No. 107 & this programme will start at 11 A.M. All the students of 2<sup>nd</sup> sem . & NSS members are requested to attend this programme positively.

#### Orientation Programme on "Observation of World Water Day"

**Type of the activity:** Orientation/ Awareness programme.

Organizing body: Katwa College IQAC & GO-GREEN Committee.

Date & Time: 22.03.2024[Time: 11A.M.].

Venue: Room no. 107

Speaker: Prof. ChitritaMondal.

**No.of Participants:** 

100 Students.

**Objectives:** 

Since 1993, it has been celebrated on March 22 to highlight the importance of freshwater. According to the UN, around 2.2 billion people are living without access to safe water. The day focuses on taking action to tackle the global water crisis.