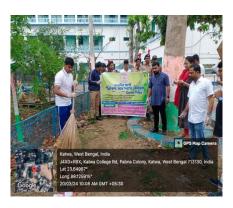

Mobile: +918101078393 ॥विद्यया विन्दतेऽमृतम् ॥

"Observation of World Water Day"

**Notice** 

Date: 18.03.2024

Like previous year, Katwa College IQAC & GO-GREEN committee will organize an Orientation Programme on "Observation of World Water Day" on 22.03.2024. This programme will be held at Room No. 107 & this programme will start at 11 A.M. All the students of 2<sup>nd</sup> sem . & NSS members are requested to attend this programme positively.

#### Orientation Programme on "Observation of World Water Day"

**Type of the activity:** Orientation/ Awareness programme.

Organizing body: Katwa College IQAC & GO-GREEN Committee.

Date & Time: 22.03.2024[Time: 11A.M.].

Venue: Room no. 107

Speaker: Prof. ChitritaMondal.

**No.of Participants:** 

100 Students.

**Objectives:** 

Since 1993, it has been celebrated on March 22 to highlight the importance of freshwater. According to the UN, around 2.2 billion people are living without access to safe water. The day focuses on taking action to tackle the global water crisis.