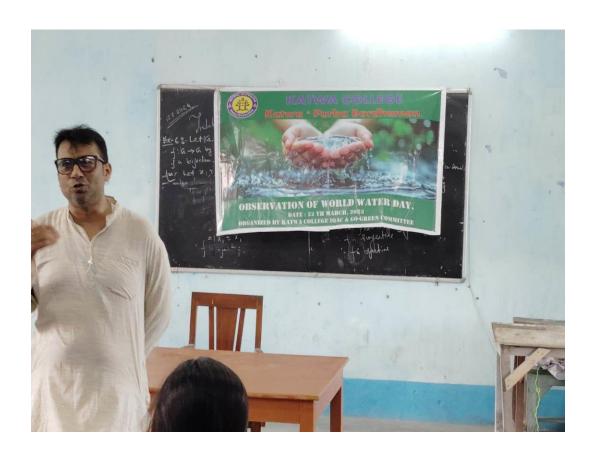

#### Orientation Programme on "Observation of World Water Day"

**Type of the activity:** Orientation/ Awareness programme.

Organizing body: Katwa College IQAC & GO-GREEN Committee.

Date & Time: 22.03.2024[Time: 11A.M.].

Venue: Room no. 107

Speaker: Prof. ChitritaMondal.

**No.of Participants:** 

100 Students.

**Objectives:** 

Since 1993, it has been celebrated on March 22 to highlight the importance of freshwater. According to the UN, around 2.2 billion people are living without access to safe water. The day focuses on taking action to tackle the global water crisis.

#### **Outcome:**

Students, teachers & other staff members pledged on 22<sup>nd</sup> March, 24 that they will participate in water conservation efforts & adopt responsible water usage practices. They also promised on that day they will encourage common public to do the same.