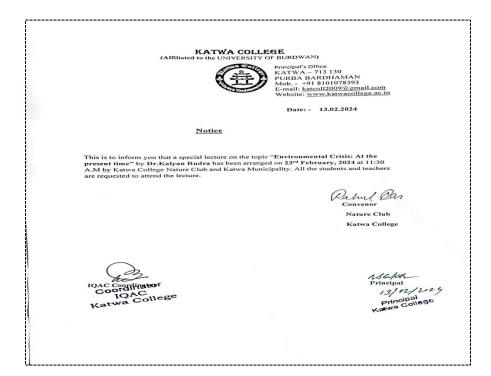

Mobile: +918101078393 ॥विद्यया विन्दतेऽमृतम् ॥

"Observation of World Water Day"

**Notice** 

Date: 18.03.2024

Like previous year, Katwa College IQAC & GO-GREEN committee will organize an Orientation Programme on "Observation of World Water Day" on 22.03.2024. This programme will be held at Room No. 107 & this programme will start at 11 A.M. All the students of 2<sup>nd</sup> sem . & NSS members are requested to attend this programme positively.

Principal, Katwa College
18/03/W24

Convenor

O CREEN Committee

Signature of the IQAC Coordinator

Coordinator IQAC Katwa College **Signature of the Principal** 

(Affiliated to the University of Burdwan)

Principal's Office,