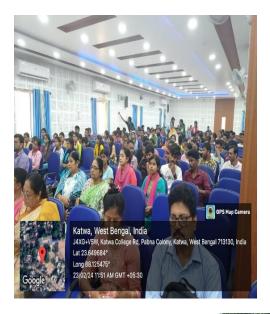

Mobile: +918101078393 ॥विद्यया विन्दतेऽमृतम् ॥

"Observation of World Water Day"

**Notice** 

Date: 18.03.2024

Like previous year, Katwa College IQAC & GO-GREEN committee will organize an Orientation Programme on "Observation of World Water Day" on 22.03.2024. This programme will be held at Room No. 107 & this programme will start at 11 A.M. All the students of 2<sup>nd</sup> sem . & NSS members are requested to attend this programme positively.

#### Orientation Programme on "Observation of World Water Day"

**Type of the activity:** Orientation/ Awareness programme.

Organizing body: Katwa College IQAC & GO-GREEN Committee.

Date & Time: 22.03.2024[Time: 11A.M.].

Venue: Room no. 107

Speaker: Prof. ChitritaMondal.

**No.of Participants:** 

100 Students.

**Objectives:** 

Since 1993, it has been celebrated on March 22 to highlight the importance of freshwater. According to the UN, around 2.2 billion people are living without access to safe water. The day focuses on taking action to tackle the global water crisis.