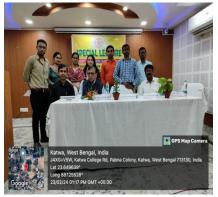

Mobile: +918101078393 ॥विद्यया विन्दतेऽमृतम् ॥

"Observation of World Water Day"

**Notice** 

Date: 18.03.2024

Like previous year, Katwa College IQAC & GO-GREEN committee will organize an Orientation Programme on "Observation of World Water Day" on 22.03.2024. This programme will be held at Room No. 107 & this programme will start at 11 A.M. All the students of 2<sup>nd</sup> sem . & NSS members are requested to attend this programme positively.

#### Orientation Programme on "Observation of World Water Day"

**Type of the activity:** Orientation/ Awareness programme.

Organizing body: Katwa College IQAC & GO-GREEN Committee.

Date & Time: 22.03.2024[Time: 11A.M.].

Venue: Room no. 107

Speaker: Prof. ChitritaMondal.

**No.of Participants:** 

100 Students.

**Objectives:** 

Since 1993, it has been celebrated on March 22 to highlight the importance of freshwater. According to the UN, around 2.2 billion people are living without access to safe water. The day focuses on taking action to tackle the global water crisis.