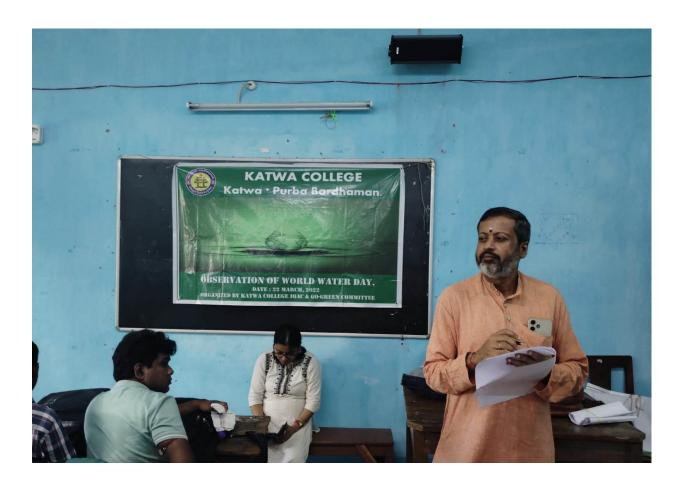

Mobile: +918101078393 ॥विद्यया विन्दतेऽमृतम् ॥

"Observation of World Water Day"

**Notice** 

Date: 18.03.2024

Like previous year, Katwa College IQAC & GO-GREEN committee will organize an Orientation Programme on "Observation of World Water Day" on 22.03.2024. This programme will be held at Room No. 107 & this programme will start at 11 A.M. All the students of 2<sup>nd</sup> sem . & NSS members are requested to attend this programme positively.

#### Orientation Programme on "Observation of World Water Day"

**Type of the activity:** Orientation/ Awareness programme.

Organizing body: Katwa College IQAC & GO-GREEN Committee.

Date & Time: 22.03.2024[Time: 11A.M.].

Venue: Room no. 107

Speaker: Prof. ChitritaMondal.

**No.of Participants:** 

100 Students.

**Objectives:** 

Since 1993, it has been celebrated on March 22 to highlight the importance of freshwater. According to the UN, around 2.2 billion people are living without access to safe water. The day focuses on taking action to tackle the global water crisis.