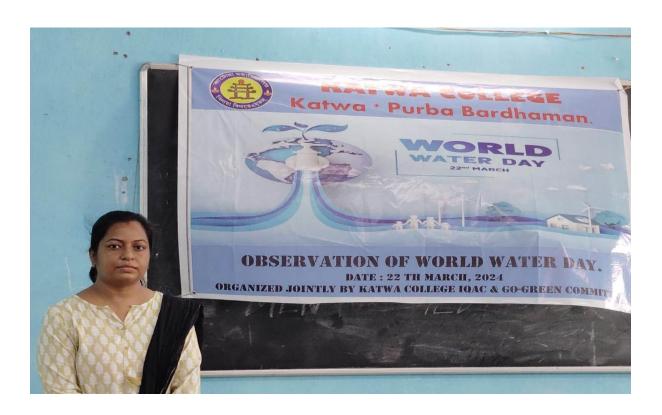

Mobile: +918101078393 ॥विद्यया विन्दतेऽमृतम् ॥

"Observation of World Water Day"

**Notice** 

Date: 18.03.2024

Like previous year, Katwa College IQAC & GO-GREEN committee will organize an Orientation Programme on "Observation of World Water Day" on 22.03.2024. This programme will be held at Room No. 107 & this programme will start at 11 A.M. All the students of 2<sup>nd</sup> sem . & NSS members are requested to attend this programme positively.

#### Orientation Programme on "Observation of World Water Day"

**Type of the activity:** Orientation/ Awareness programme.

Organizing body: Katwa College IQAC & GO-GREEN Committee.

Date & Time: 22.03.2024[Time: 11A.M.].

Venue: Room no. 107

Speaker: Prof. ChitritaMondal.

**No.of Participants:** 

100 Students.

**Objectives:** 

Since 1993, it has been celebrated on March 22 to highlight the importance of freshwater. According to the UN, around 2.2 billion people are living without access to safe water. The day focuses on taking action to tackle the global water crisis.