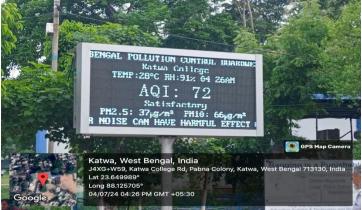

3130, India.

Mobile: +918101078393 ॥विद्यया विन्दतेऽमृतम् ॥

### **Outcome of the Programme:**

- The keynote speaker addressed about the alarming disappearance of rivers across the entire PurbaBardhaman district, attributing it to irresponsible human activities.
- Knowledge about Microplastics.
- Encourage SHG (Self Help Groups) to adopt organic farming.
- Students became mindful about the use of plastics.
- Municipality authority suggested to segregate waste before disposing off.

## Geo Tag photo:







Signature of the IQAC Coordinator
Coordinator
IQAC
Katwa College

Signature of the Principal



(Affiliated to the University of Burdwan)

Principal's Office,

P.O.:Katwa, Dist.: PurbaBardhaman, WestBengal, PIN: 713130, India.

**Mobile:** +918101078393 ॥विद्यया विन्दतेऽमृतम् ॥









**Signature of the IQAC Coordinator** Coordinator **IQAC** Katwa College

**Signature of the Principal** 



(Affiliated to the University of Burdwan)

Principal's Office,

P.O.:Katwa, Dist.: PurbaBardhaman, WestBengal, PIN: 713130, India.

Mobile: +918101078393 ॥विद्यया विन्दतेऽमृतम् ॥

### 2. Name of Programme: Nature Awareness Camp.

### Notice of the Programme.

KATWA COLLEGE I to the UNIVERSITY OF BURDWAN)



Principal's Office
KATWA - 713 130
PULRBA BARDHAMAN
Mob. - +91 8101078393
E-mail: katcoll2009@gmail.com
Website: www.katwacollege.ac.in

Date: - 13.03.2024

#### Notice

We are pleased to announce a "Nature Awareness Camp" is scheduled to take place at Katwa College on March 20, 2024, starting at 9:00 AM. The primary agenda of the camp includes cleanliness drive around the camp