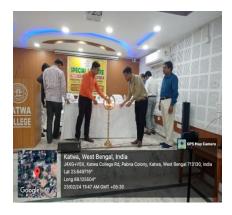

Mobile: +918101078393 ॥विद्यया विन्दतेऽमृतम् ॥

"Observation of World Water Day"

**Notice** 

Date: 18.03.2024

Like previous year, Katwa College IQAC & GO-GREEN committee will organize an Orientation Programme on "Observation of World Water Day" on 22.03.2024. This programme will be held at Room No. 107 & this programme will start at 11 A.M. All the students of 2<sup>nd</sup> sem . & NSS members are requested to attend this programme positively.

#### Orientation Programme on "Observation of World Water Day"

**Type of the activity:** Orientation/ Awareness programme.

Organizing body: Katwa College IQAC & GO-GREEN Committee.

Date & Time: 22.03.2024[Time: 11A.M.].

Venue: Room no. 107

Speaker: Prof. ChitritaMondal.

**No.of Participants:** 

100 Students.

**Objectives:** 

Since 1993, it has been celebrated on March 22 to highlight the importance of freshwater. According to the UN, around 2.2 billion people are living without access to safe water. The day focuses on taking action to tackle the global water crisis.