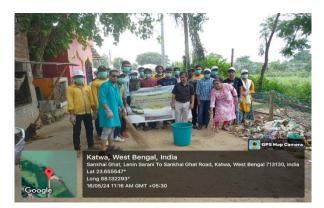

Mobile: +918101078393 ॥विद्यया विन्दतेऽमृतम् ॥

Field Training of Students on Solid Waste Management within the College Campus under MOU with Katwa Municipality

Sennir Kumar Saha Chairman Katwa Municipality

#### TO WHOM IT MAY CONCERN

Completion Certificate of Students of "Field Training Programme" under MoU

This is to certify that following students of three NSS units of Katwa College have completed the "Field Training on 'Solid Waste Management' to manage properly the solid wastes generated within the college campus" on and from 30.05.2024 to 08.06.2024 successfully, at the Solid Waste Management Department of our office i.e. — Katwa Municipality, Katwa, Purba Bardhaman The programme has been conducted under the MoU signed on 15.04.2023 between Katwa Municipality, Katwa, PurbaBardhaman and Katwa College, Katwa, PurbaBardhaman.