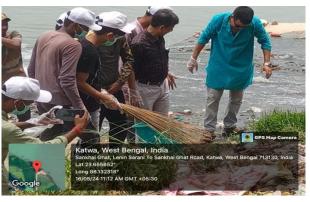

Mobile: +918101078393 ॥विद्यया विन्दतेऽमृतम् ॥

Field Training of Students on Solid Waste Management within the College Campus under MOU with Katwa Municipality

Sennir Kumar Saha Chairman Katwa Municipality

#### TO WHOM IT MAY CONCERN

Completion Certificate of Students of "Field Training Programme" under MoU

This is to certify that following students of three NSS units of Katwa College have completed the "Field Training on 'Solid Waste Management' to manage properly the solid wastes generated within the college campus" on and from 30.05.2024 to 08.06.2024 successfully, at the Solid Waste Management Department of our office i.e. — Katwa Municipality, Katwa, Purba Bardhaman The programme has been conducted under the MoU signed on 15.04.2023 between Katwa Municipality, Katwa, PurbaBardhaman and Katwa College, Katwa, PurbaBardhaman.