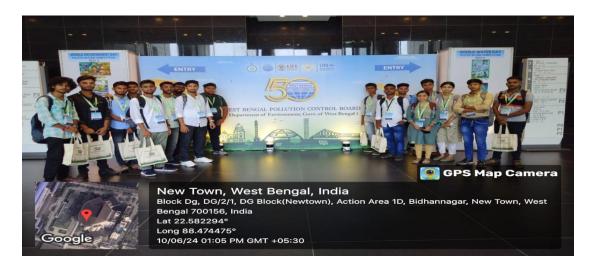

Principal's Office,

P.O.:Katwa, Dist.: PurbaBardhaman, WestBengal, PIN: 713130, India.

Mobile: +918101078393 ॥विद्यया विन्दतेऽमृतम् ॥

Prayer for Installation of rooftop 10 kVA Photovoltaic Station in College Campus to the Chairman WBPCB, GOVT. of West Bengal

KATWA COLLEGE

(Estd: 1948 \*\* Affiliated to the UNIVERSITY OF BURDWAN) Principal's Office

Katwa - 713 130 Purba Bardhaman

(03453) 255049/255164 Mob: +918101078393 E-mail: katcoll2009@gmail.com

Website:www.katwacollege.ac.in

Ref No: 304/Solar Energy/145

Date: 23.02.2024

The Chairman West Bengal Pollution Control Board (Department of Environment, Govt. of west Bengal

Sub: Installation of rooftop 10 KV/Photovoltaic Station in our college premises

We shall remain ever grateful if you kindly install 10 KVAPhotovoltaic Station for our college. This will help us to use green energy & fight the climate change. We shall provide 500 sq.m rooftop having bright sunlight for necessary work.